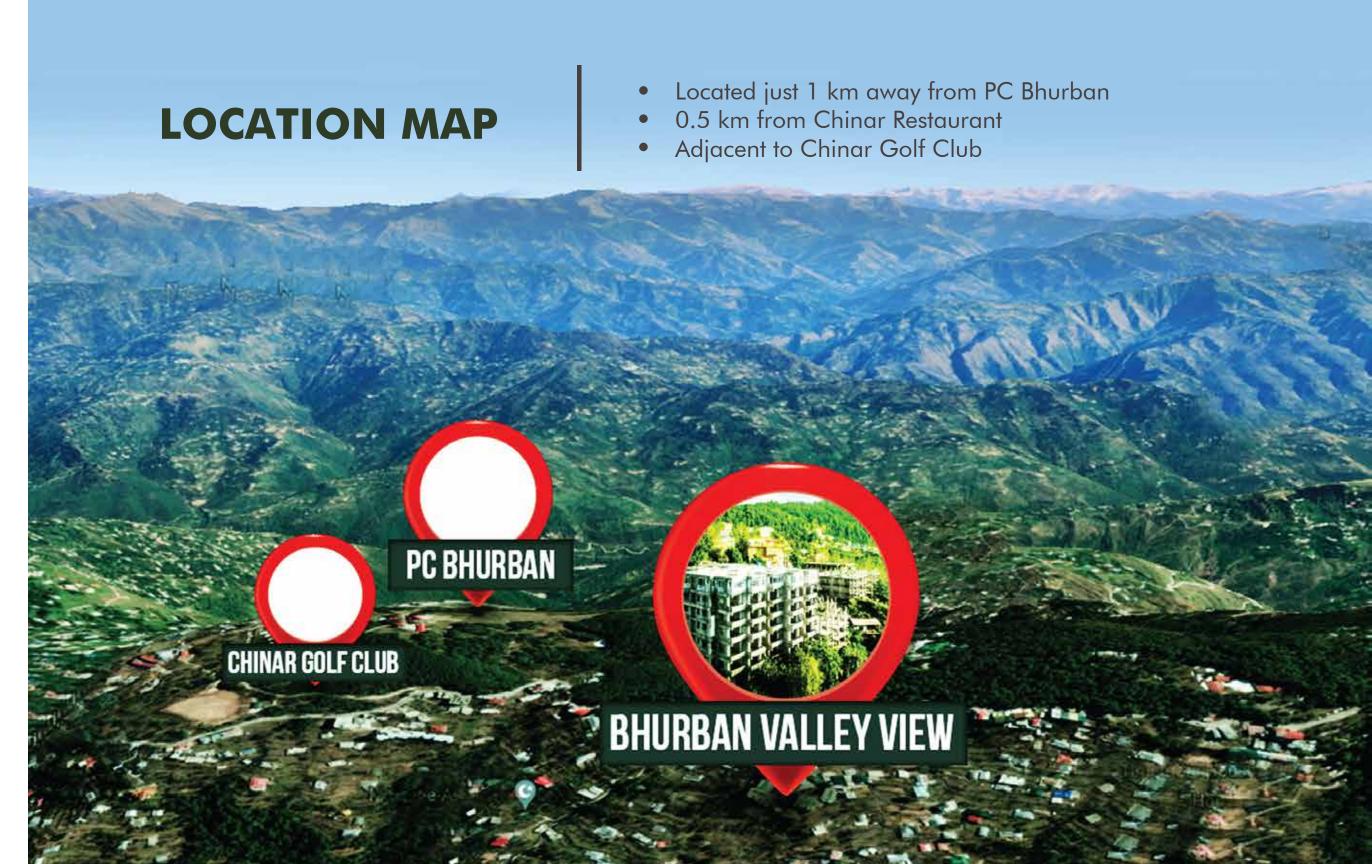

#### **LOCATION HIGHLIGHTS**

Nothing can be more fascinating than living in the popular tourist destination Bhurban! And when it comes to Bhurban Valley View, it is located on the finest spot, in touching distance from PC Bhurban. Engulf in the mesmerizing views from your apartment through the windows.