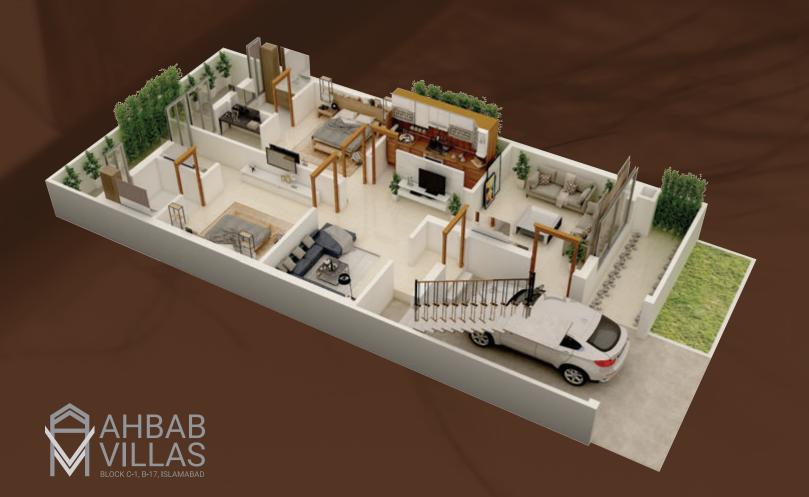

+1 TV Lounge
- Car Porch
- Front & Back Lawn









## Project Features

Ahbab Villas is a turn – key housing project, an endeavor by RF Construction. The project embodies contemporary living combined with luxurious lifestyle & state of the art facilities. Our Villas are functional yet spacious, they provide a perfectly balanced living space with vast spaces of living rooms, the comfort of bedrooms, sterility of bathrooms, practicality of kitchens & capacious car parking.

- Bedrooms with attached bathrooms.
- False Ceiling
- Tiled Flooring
- Master / Faisal Sanitary fitting.
- Wooden Doors
- ► Aluminum Windows
- Car Porch
- Spacious & Stylish Wardrobes
- Modern Kitchens
- Drawing & Dining Area
- Graphic Design and Tiles work on Front Elevation





# 3D View & Layout Plan Ground Floor







# 3D View & Layout Plan Upper Floor







### **OPTION-B**

- ▶ 1+2 Bedroom (Attached Bathroom)
- Drawing Room
- > 1+1 Kitchen
- > 1+1 TV Lounge
- Car Porch
- Front & Back Lawn









## Layout Plan Ground Floor



## Layout Plan Upper Floor









A Project of



#### **RF CONSTRUCTION**

374 Mehran Block Allama Iqbal Town, Lahore. Tel: +92 42 35412375-76 Mobile: 0300-8422787

Email: ahbabvillas@gmail.com rfconstructionofficial@gmail.com

#### DISCLAIMER:

This brochure is conceptual and not a legal offering. Facilities / Layout / Specifications / Plans / Information / Images / Brand names contained herein are indicative and the promoter reserves the right to change, alter, add, or delete any of them mentioned herein without prior permission or notice. The furniture shown in th