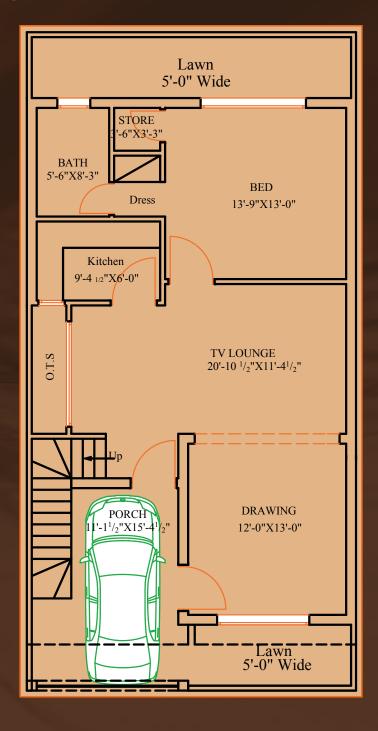

style & state of the art facilities. Our Villas are functional yet spacious, they provide a perfectly balanced living space with vast spaces of living rooms, the comfort of bedrooms, sterility of bathrooms, practicality of kitchens & capacious car parking.

- Bedrooms with attached bathrooms.
- False Ceiling
- Tiled Flooring
- Master / Faisal Sanitary fitting.
- Wooden Doors
- ► Aluminum Windows
- Car Porch
- Spacious & Stylish Wardrobes
- Modern Kitchens
- Drawing & Dining Area
- Graphic Design and Tiles work on Front Elevation





# 3D View & Layout Plan Ground Floor







# 3D View & Layout Plan Upper Floor







### **OPTION-B**

- ▶ 1+2 Bedroom (Attached Bathroom)
- Drawing Room
- > 1+1 Kitchen
- > 1+1 TV Lounge
- Car Porch
- Front & Back Lawn









## Layout Plan Ground Floor



## Layout Plan Upper Floor









A Project of



#### **RF CONSTRUCTION**

374 Mehran Block Allama Iqbal Town, Lahore. Tel: +92 42 35412375-76 Mobile: 0300-8422787

Email: ahbabvillas@gmail.com rfconstructionofficial@gmail.com

#### DISCLAIMER:

This brochure is conceptual and not a legal offering. Facilities / Layout / Specifications / Plans / Information / Images / Brand names contained herein are indicative and the promoter reserves the right to change, alter, add, or delete any of them mentioned herein without prior permission or notice. The furniture shown in the plans is only for the purpose of illustrating a possible layout and does not form a part of the offering.

Brochure Design & Printed by 0312-5612389 0333-3238756