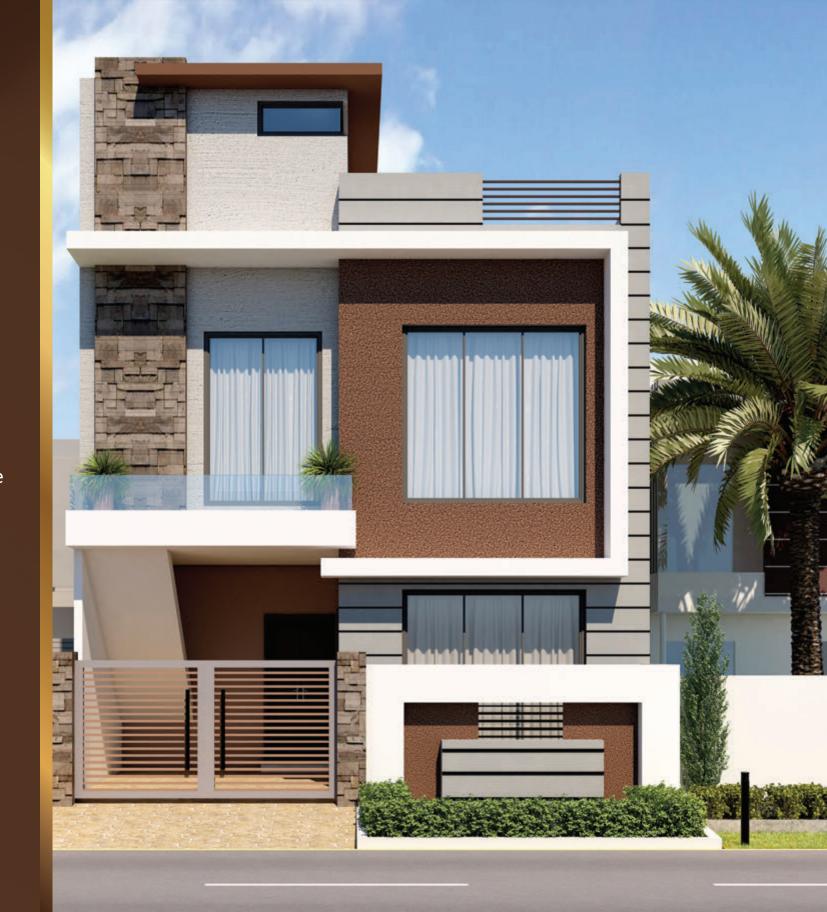

## Project Features

Ahbab Villas is a turn – key housing project, an endeavor by RF Construction. The project embodies contemporary living combined with luxurious lifestyle & state of the art facilities. Our Villas are functional yet spacious, they provide a perfectly balanced living space with vast spaces of living rooms, the comfort of bedrooms, sterility of bathrooms, practicality of kitchens & capacious car parking.

- Bedrooms with attached bathrooms.
- False Ceiling
- Tiled Flooring
- Master / Faisal Sanitary fitting.
- Wooden Doors
- ► Aluminum Windows
- Car Porch
- Spacious & Stylish Wardrobes
- Modern Kitchens
- Drawing & Dining Area
- Graphic Design and Tiles work on Front Elevation