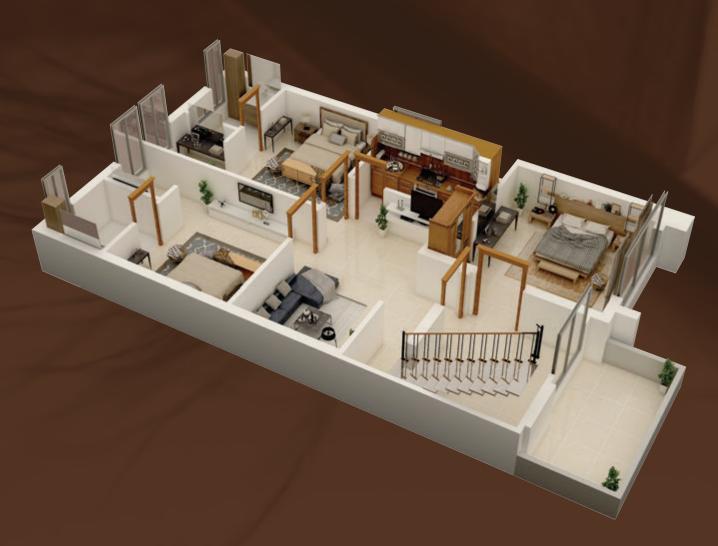

n









## Project Features

Ahbab Villas is a turn – key housing project, an endeavor by RF Construction. The project embodies contemporary living combined with luxurious lifestyle & state of the art facilities. Our Villas are functional yet spacious, they provide a perfectly balanced living space with vast spaces of living rooms, the comfort of bedrooms, sterility of bathrooms, practicality of kitchens & capacious car parking.

- Bedrooms with attached bathrooms.
- False Ceiling
- Tiled Flooring
- Master / Faisal Sanitary fitting.
- Wooden Doors
- ► Aluminum Windows
- Car Porch
- Spacious & Stylish Wardrobes
- Modern Kitchens
- Drawing & Dining Area
- Graphic Design and Tiles work on Front Elevation





# 3D View & Layout Plan Ground Floor







# 3D View & Layout Plan Upper Floor







### **OPTION-B**

- ▶ 1+2 Bedroom (Attached Bathroom)
- Drawing Room
- > 1+1 Kitchen
- > 1+1 TV Lounge
- Car Porch
- Front & Back Lawn









## Layout Plan Ground Floor



## Layout Plan Upper Floor









A Project of



#### **RF CONSTRUCTION**

374 Mehran Block Allama Iqbal Town, Lahore. Tel: +92 42 35412375-76 Mobile: 0300-8422787

Email: ahbabvillas@gmail.com rfconstructionofficial@gmail.com

#### DISCLAIMER:

This brochure is conceptual and not a legal offering. Facilities / Layout / Specifications / Plans / Information / Images / Brand names contained herein are indicative and the promoter reserves the right to change, alter, add, or delete any of them mentioned herein without prior permission or notice. The furniture shown in the plans is only for the purpose of illustra