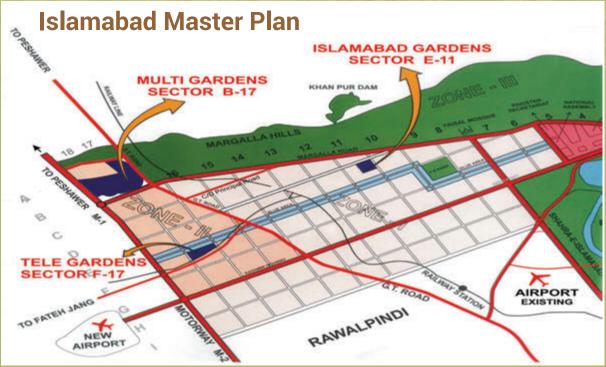

## B-17 **Multi Gardens Features**

B-17 (MPCHS) is a masterly planned area surrounded by natural beauty, breathtaking view of the Margalla Hills. It would give a feeling of dreams coming true for those who prefer a serene community. Exquisite surroundings, the scheme would prove a project of its own class.

- Transport Facilities Comprising Coaches and Coasters
- Few minutes drive from New Islamabad International Airport
- Adjacent to motorway
- Beautiful retreat from your busy life
- Mosques, Schools, Hospital & Swimming Pool
- Club and Community Centre
- Wide Roads Network
- Parks, Zoo, Play Grounds and Landscaping
- Banks, Hotels and Rest Houses
- 24 Hours Security and CCTV
- Modern Waste Collection and Disposal
- Sewerage Disposal Stations
- Underground Electricity
- Sui Gas, Water Supply & Telephone Exchange