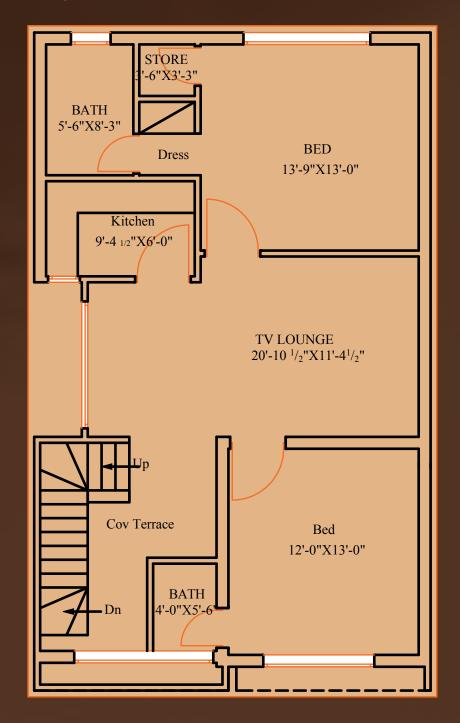

ities. Our Villas are functional yet spacious, they provide a perfectly balanced living space with vast spaces of living rooms, the comfort of bedrooms, sterility of bathrooms, practicality of kitchens & capacious car parking.

- Bedrooms with attached bathrooms.
- False Ceiling
- Tiled Flooring
- Master / Faisal Sanitary fitting.
- Wooden Doors
- ► Aluminum Windows
- Car Porch
- Spacious & Stylish Wardrobes
- Modern Kitchens
- Drawing & Dining Area
- Graphic Design and Tiles work on Front Elevation





# 3D View & Layout Plan Ground Floor







# 3D View & Layout Plan Upper Floor







### **OPTION-B**

- ▶ 1+2 Bedroom (Attached Bathroom)
- Drawing Room
- > 1+1 Kitchen
- > 1+1 TV Lounge
- Car Porch
- Front & Back Lawn









## Layout Plan Ground Floor



## Layout Plan Upper Floor









A Project of



#### **RF CONSTRUCTION**

374 Mehran Block Allama Iqbal Town, Lahore. Tel: +92 42 35412375-76 Mobile: 0300-8422787

Email: ahbabvillas@gmail.com rfconstructionofficial@gmail.com

#### DISCLAIMER:

This brochure is conceptual and not a legal offering. Facilities / Layout / Specifications / Plans / Information / Images / Brand names contained herein are indicative and the promoter reserves the right to change, alter, add, or delete any of them mentioned herein without prior permission or notice. The furniture shown in the plans is only for the purpose of illustrating a possible layout and does not form a part of the offering.

Brochure Design & Printed by 0312-5612389 0333-3238756