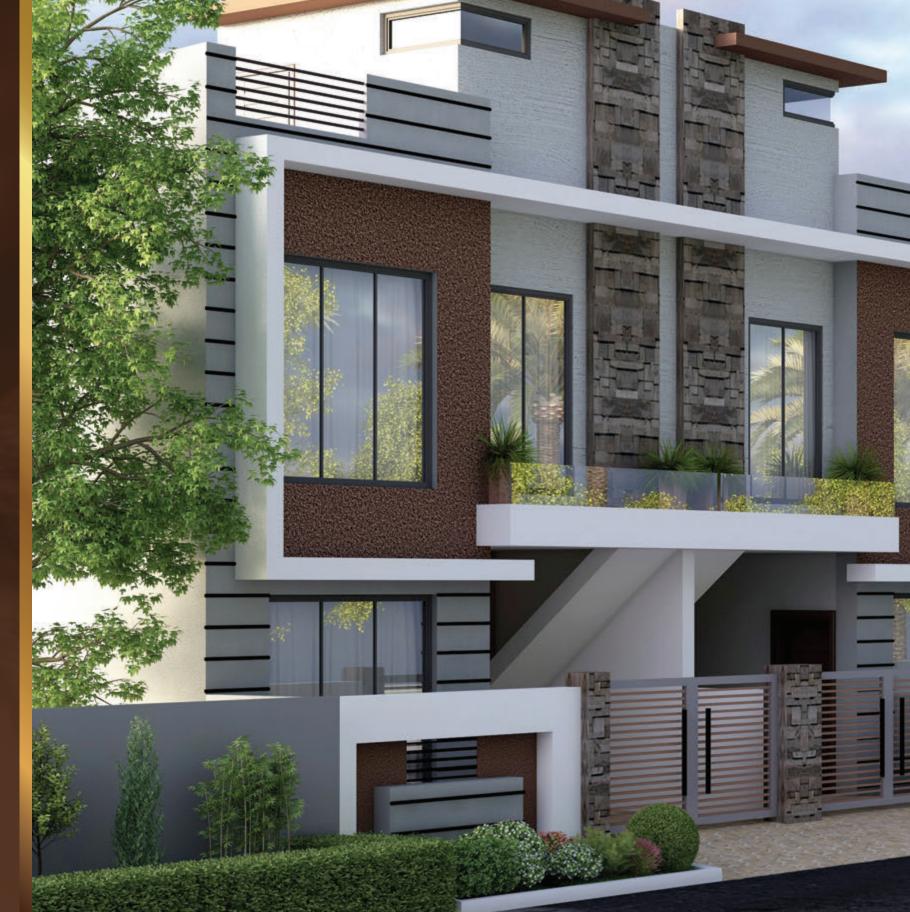

## Project Features

Ahbab Villas is a turn – key housing project, an endeavor by RF Construction. The project embodies contemporary living combined with luxurious lifestyle & state of the art facilities. Our Villas are functional yet spacious, they provide a perfectly balanced living space with vast spaces of living rooms, the comfort of bedrooms, sterility of bathrooms, practicality of kitchens & capacious car parking.

- Bedrooms with attached bathrooms.
- False Ceiling
- Tiled Flooring
- Master / Faisal Sanitary fitting.
- Wooden Doors
- ► Aluminum Windows
- Car Porch
- Spacious & Stylish Wardrobes
- Modern Kitchens
- Drawing & Dining Area
- Graphic Design and Tiles work on Front Elevation