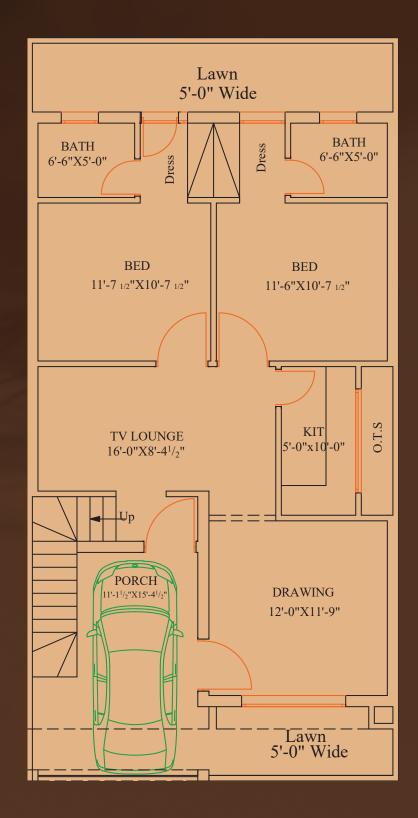

## Layout Plan Ground Floor

### **OPTION-A**

- > 2+2 Bedroom (Attached Bathroom)
- > 1+1 Drawing Room
- > 1+1 Kitchen
- > 1+1 TV Lounge
- Car Porch
- Front & Back Lawn

### **OPTION-B**

- ▶ 1+2 Bedroom (Attached Bathroom)
- Drawing Room
- > 1+1 Kitchen
- > 1+1 TV Lounge
- Car Porch
- Front & Back Lawn