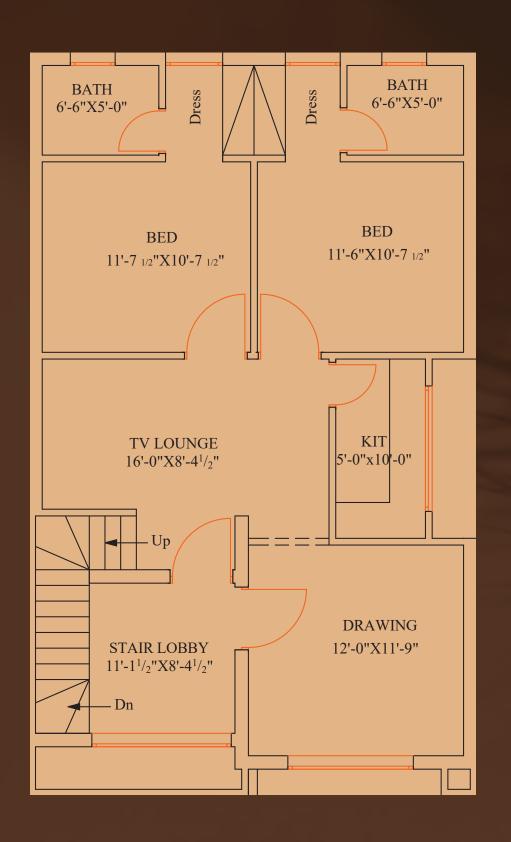

## Layout Plan Upper Floor

A Project of

### **OPTION-A**

- > 2+2 Bedroom (Attached Bathroom)
- > 1+1 Drawing Room
- > 1+1 Kitchen
- > 1+1 TV Lounge
- Car Porch
- Front & Back Lawn

### **OPTION-B**

- ▶ 1+2 Bedroom (Attached Bathroom)
- Drawing Room
- > 1+1 Kitchen
- > 1+1 TV Lounge
- Car Porch
- Front & Back Lawn